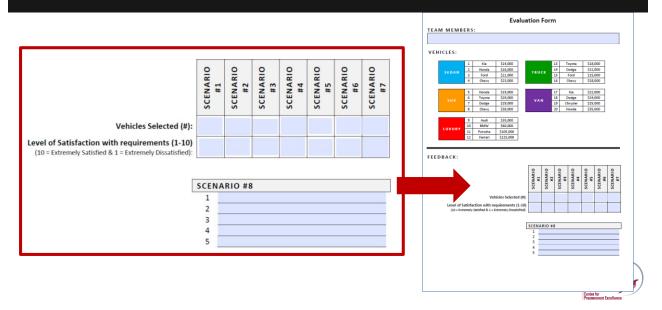

## **Workshop Form + Inventory**

|         |                |                           | sow v                  | Norksh                         | op Fo             | rm             |                |                |                |          |
|---------|----------------|---------------------------|------------------------|--------------------------------|-------------------|----------------|----------------|----------------|----------------|----------|
| M MEMB  | ERS            | :                         |                        |                                |                   |                |                |                |                |          |
|         |                |                           |                        |                                |                   |                |                |                |                |          |
| HICLES: |                |                           |                        |                                |                   |                |                |                |                |          |
|         | 1              | Kia                       | \$14,000               |                                | 1                 | 8 T            | oyota          | S18.           | 000            |          |
|         | 2              | Honda                     | \$16,000               |                                |                   |                | odge           | 522            |                |          |
| SEDAN   | 3              | Ford                      | 521.000                | TRU                            | CK 1              |                | Ford           | \$15,000       |                |          |
|         | 4              | Chevy                     | 523,000                |                                |                   |                | hevy           | 528            |                |          |
|         | -              |                           | V,                     |                                | _                 |                |                | ,,,,,          |                |          |
|         | 5              | Honda                     | \$19,000               |                                | 1                 | 7              | Kia            | \$22,          | 000            |          |
|         | 6              | Toyota                    | \$29,000               |                                | 1                 | 8 [            | odge           | \$24,          | 000            |          |
|         | 7              | Dodge                     | \$29,000               | VAI                            | 1                 |                | hrysler        | \$25           |                |          |
|         | 8              | Chevy                     | 538.000                |                                |                   |                | ionda          | \$35.          |                |          |
|         | -              |                           | ***,***                |                                |                   |                |                | ,,,,,          |                |          |
|         | 9              | Audi                      | \$35,000               |                                |                   |                |                |                |                |          |
|         |                | BMW                       | \$60,000               |                                |                   |                |                |                |                |          |
|         | 10             |                           |                        |                                |                   |                |                |                |                |          |
| LUXURY  |                |                           |                        |                                |                   |                |                |                |                |          |
| DBACK:  | 10<br>11<br>12 | Porsche<br>Ferrari        | \$105,000<br>\$125,000 |                                |                   |                |                |                |                |          |
|         | 11             | Porsche                   | \$105,000              | SCENARIO<br>#1                 | SCENARIO<br>#2    | SCENARIO #3    | SCENARIO #4    | SCENARIO #5    | SCENARIO       | SCENARIO |
|         | 11             | Porsche<br>Ferrari        | \$105,000              |                                | SCENARIO<br>#2    | SCENARIO<br>#3 | SCENARIO<br>#4 | SCENARIO<br>#5 | SCENARIO<br>#6 | SCENARIO |
| DBACK:  | 11 12          | Porsche<br>Ferrari<br>Vel | \$105,000<br>\$125,000 | (#):                           | SCENARIO<br>#2    | SCENARIO<br>#3 | SCENARIO<br>#4 | SCENARIO<br>#5 | SCENARIO<br>#6 | SCENARIO |
| DBACK:  | 11<br>12       | Porsche<br>Ferrari<br>Vel | \$105,000<br>\$125,000 | (#):                           | SCENARIO<br>#2    | SCENARIO<br>#3 | SCENARIO<br>#4 | SCENARIO<br>#5 | SCENARIO<br>#6 | SCENARIO |
| DBACK:  | 11<br>12       | Porsche<br>Ferrari<br>Vel | \$105,000<br>\$125,000 | (#):                           | SCENARIO<br>#2    | SCENARIO<br>#3 | SCENARIO<br>#4 | SCENARIO<br>#S | SCENARIO<br>#6 | SCENARIO |
| DBACK:  | 11<br>12       | Porsche<br>Ferrari<br>Vel | \$105,000<br>\$125,000 | (#):<br>-10)<br>ied):          | SCENARIO<br>88 #2 |                | SCENARIO<br>#4 | SCENARIO<br>#5 | SCENARIO<br>#6 | SCENARIO |
| DBACK:  | 11<br>12       | Porsche<br>Ferrari<br>Vel | \$105,000<br>\$125,000 | (#):<br>-10)<br>ied):          |                   |                | SCENARIO<br>#4 | SCENARIO<br>#5 | SCENARIO       | SCENARIO |
| DBACK:  | 11<br>12       | Porsche<br>Ferrari<br>Vel | \$105,000<br>\$125,000 | (#):<br>10)<br>led):           |                   |                | SCENARIO<br>#4 | SCENARIO<br>#5 | SCENARIO       | SCENARIO |
| DBACK:  | 11<br>12       | Porsche<br>Ferrari<br>Vel | \$105,000<br>\$125,000 | (#):<br>-10)<br>led):<br>SCENA |                   |                | SCENARIO<br>#4 | SCENARIO #5    | SCENARIO       | SCENARIO |
| DBACK:  | 11<br>12       | Porsche<br>Ferrari<br>Vel | \$105,000<br>\$125,000 | (#):<br>-10)<br>ied]:<br>SCENA |                   |                | SCENARIO #4    | SCENARIO       | SCENARIO       | SCENARIO |

## **Workshop Form**